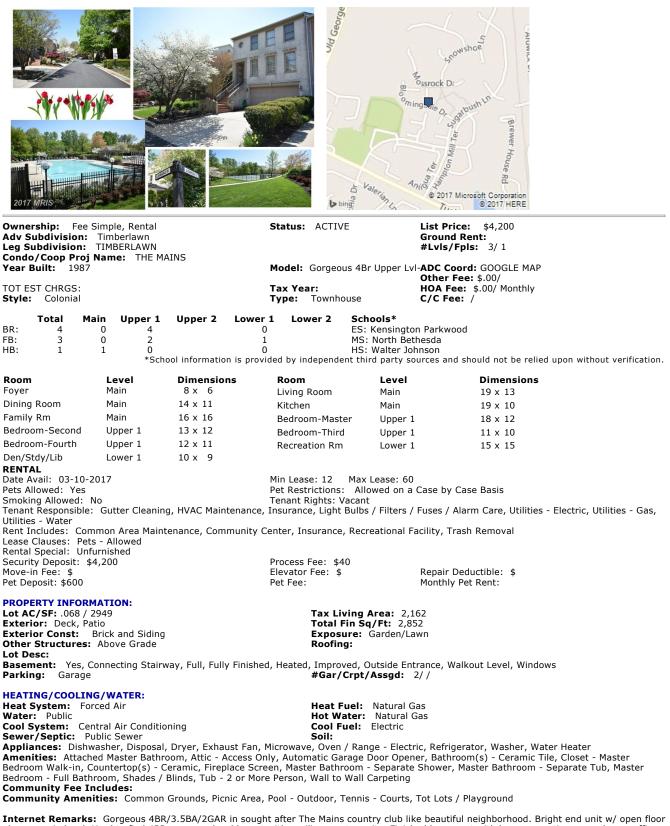

**Directions:** From I270 take exit 1 onto Democracy Blvd. Turn left on Old Georgetown Rd, right on Tuckerman Lane, left on Sugarbush Lane and left on Bloomingdale Dr to the house on the left. Welcome.